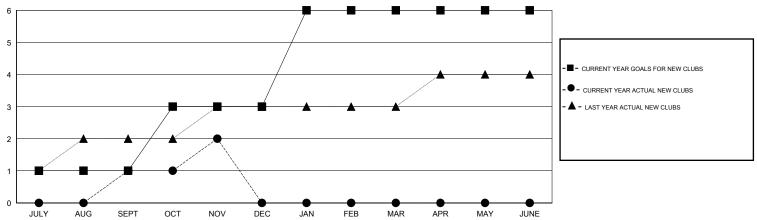

### GOALS AND ACTUAL NEW CLUBS CUMULATIVE

# **LOCATION REP OF BANGLADESH**

GMT CA 6

|               |                  | Clubs            |                  |                  | Members               |                    |                                     |                    |                  |
|---------------|------------------|------------------|------------------|------------------|-----------------------|--------------------|-------------------------------------|--------------------|------------------|
|               | RESUL            | TS FOR 2016-2017 |                  |                  | RESULTS FOR 2016-2017 |                    |                                     |                    |                  |
| QUARTER       | NEW CLUB<br>GOAL | NEW CLUBS        | DROPPED<br>CLUBS | NET<br>GAIN/LOSS | QUARTER               | NEW MEMBER<br>GOAL | CHARTER AND<br>NEW MEMBERS<br>ADDED | DROPPED<br>MEMBERS | NET<br>GAIN/LOSS |
| JULY/AUG/SEPT | 1                | 1                | 0                | 1                | JULY/AUG/SEPT         | 50                 | 202                                 | 66                 | 136              |
| OCT/NOV/DEC   | 2                | 1                | 0                | 1                | OCT/NOV/DEC           | 80                 | 97                                  | 34                 | 63               |
| JAN/FEB/MAR   | 3                | 0                | 0                | 0                | JAN/FEB/MAR           | 90                 | 0                                   | 0                  | 0                |
| APR/MAY/JUNE  | 0                | 0                | 0                | 0                | APR/MAY/JUNE          | -20                | 0                                   | 0                  | 0                |