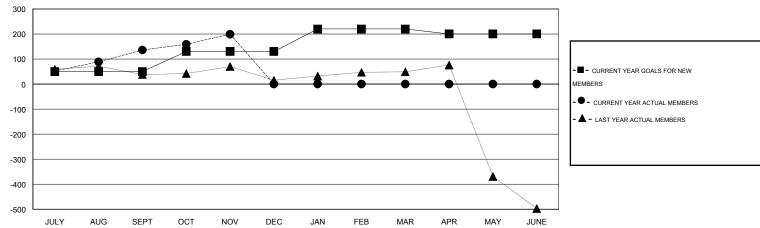

#### GOALS AND ACTUAL MEMBERS CUMULATIVE

| DROPPED MEMBERS |               | FEMALE                                                      | 363 (19.13%) |
|-----------------|---------------|-------------------------------------------------------------|--------------|
| l               | SESSMENT DATA | FAMILY UNIT MEMBERS HEAD OF HOUSEHOLD NON-HEAD OF HOUSEHOLD | 6 2          |

# **LOCATION REP OF BANGLADESH**

GMT CA 6

|               |                  | Clubs            |                  |                  | Members               |                    |                                     |                    |                  |
|---------------|------------------|------------------|------------------|------------------|-----------------------|--------------------|-------------------------------------|--------------------|------------------|
|               | RESUL            | TS FOR 2016-2017 |                  |                  | RESULTS FOR 2016-2017 |                    |                                     |                    |                  |
| QUARTER       | NEW CLUB<br>GOAL | NEW CLUBS        | DROPPED<br>CLUBS | NET<br>GAIN/LOSS | QUARTER               | NEW MEMBER<br>GOAL | CHARTER AND<br>NEW MEMBERS<br>ADDED | DROPPED<br>MEMBERS | NET<br>GAIN/LOSS |
| JULY/AUG/SEPT | 1                | 1                | 0                | 1                | JULY/AUG/SEPT         | 50                 | 202                                 | 66                 | 136              |
| OCT/NOV/DEC   | 2                | 1                | 0                | 1                | OCT/NOV/DEC           | 80                 | 97                                  | 34                 | 63               |
| JAN/FEB/MAR   | 3                | 0                | 0                | 0                | JAN/FEB/MAR           | 90                 | 0                                   | 0                  | 0                |
| APR/MAY/JUNE  | 0                | 0                | 0                | 0                | APR/MAY/JUNE          | -20                | 0                                   | 0                  | 0                |